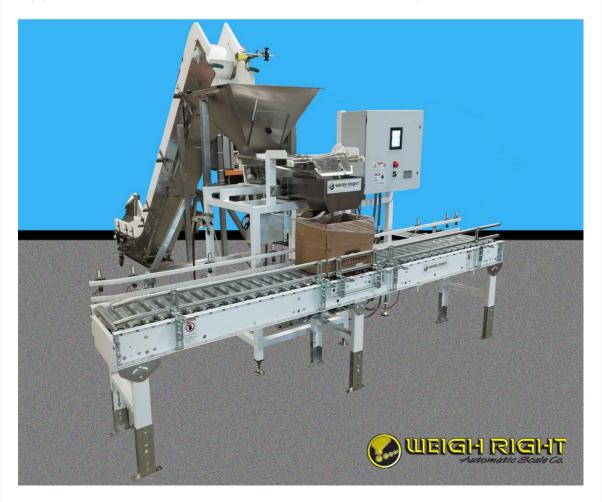

## Filling Roasted Peanuts into a Case!

For customers who need to fill their product gently into cases Weigh Right offers our G-50-HC.

The G-50-HC is a Direct Fill scale that weighs the product as it is fed into the case using vibratory trays providing optimum accuracy, a video link is offered below.

Typical fill rates are between 2 to 4 cases per minute.

G-50-HC offers a fully automated solution with powered roller indexing conveyor.

For this application, an infeed conveyor was provided that received the roasted peanuts directly from the customer's roaster.

The peanuts were fed to the scale's hopper controlled by a level sensor. A neoprene skirt was added providing a more gentle drop into the supply hopper.

## Direct Fill Scale G-50-HC Filling Roasted Peanuts in Cases