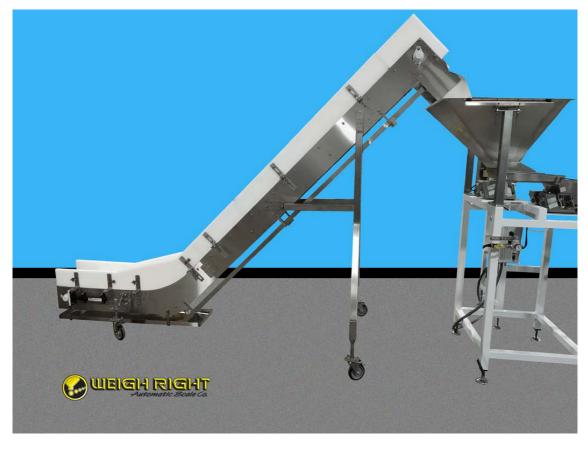

Typical fill rates are between 2 to 4 cases per minute.

G-50-HC offers a fully automated solution with powered roller indexing conveyor.

For this application, an infeed conveyor was provided that received the roasted peanuts directly from the customer's roaster.

The peanuts were fed to the scale's hopper controlled by a level sensor. A neoprene skirt was added providing a more gentle drop into the supply hopper.