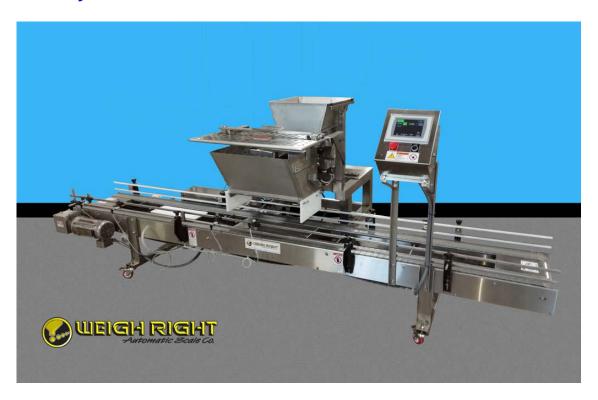

## Scale!

For customers who need to fill their product onto large trays prior to final packaging Weigh Right has a new scale designed just for this purpose. Our SDS-V (short-drop-scale-Vibratory) is ideal for weighing and filling products like gummies, gel tablets or grapes into trays or shallow boxes.

SDS-V is an all stainless steel washdown model and features optional AB controls.

Demonstration of the SDS-V Scale to fill TRAYS

See our new video for more features.

Want more information, call Weigh Right at 800-571-0249