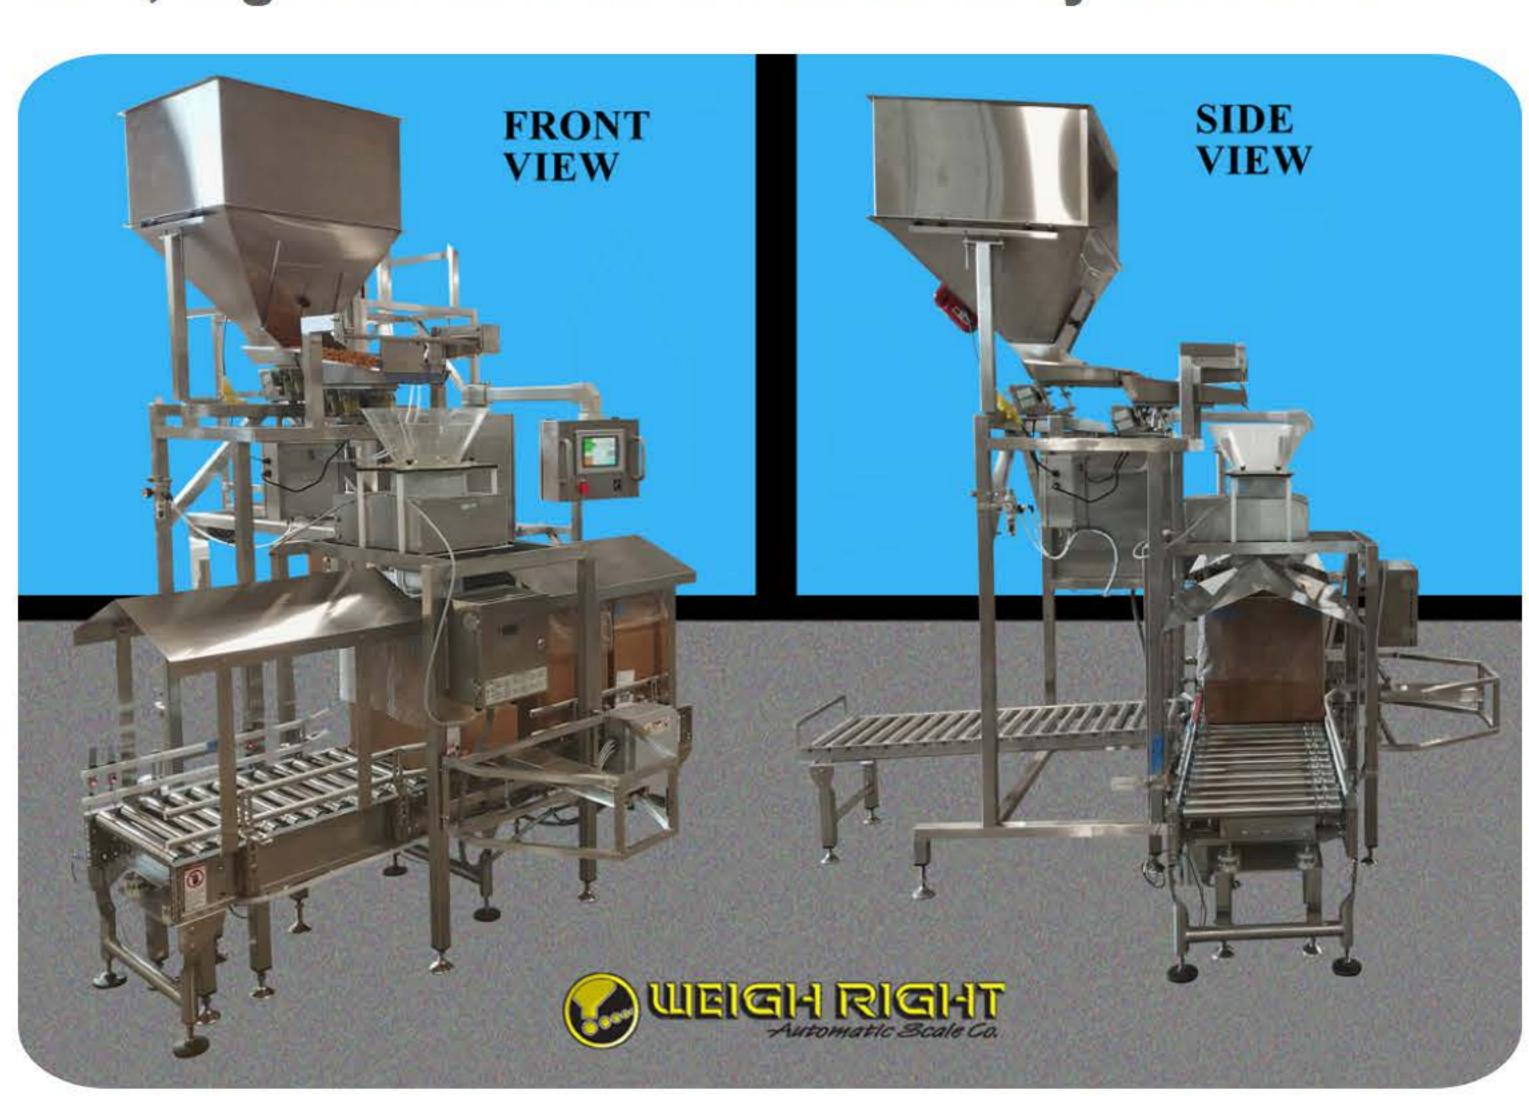

G-50-HC Scale shown optional Metal Detector Support (MD supplied by others), Reject Conveyor, Pendant Arm, Light Tower and Allen Bradley Controls

G-50-HC Customized for our customer to include Product Dust Shield, Reverse Carton Reject if metal detected, and Supply Hopper Extension