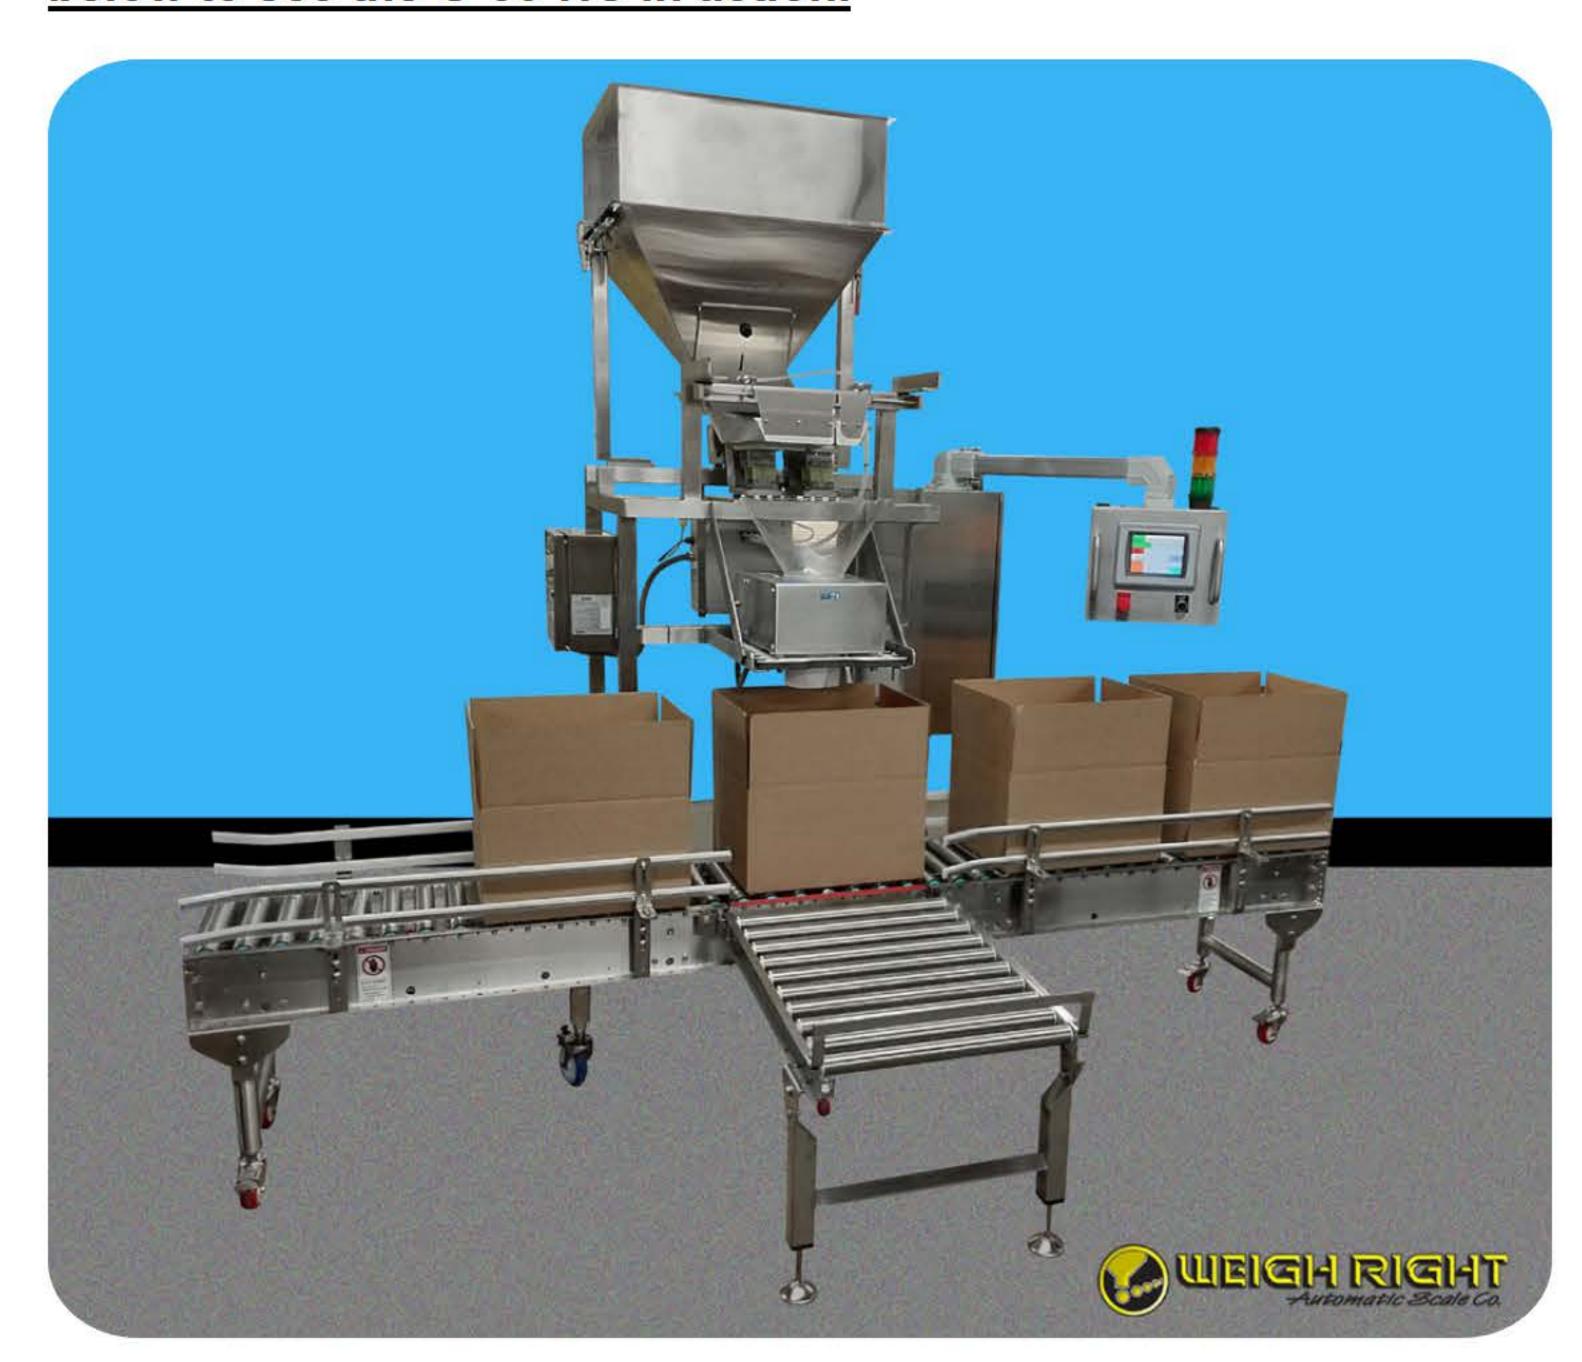

## Gently Filling and Weighing Product into Cases

Weigh Right offers many <u>bulk filling solutions</u> but for customers who need to <u>gently fill</u> cases with 10 to 50 lbs. of product, Weigh Right offers our <u>G-50-HC Series</u> offering a short drop into the case. Typical applications require 1 to 6 fills per minute. Products can be snack foods like crackers and bakery products like cookies, plastic or metal pieces, gel tablets, nuts and similar. Main benefits are a shorter drop into the case and a lower height system compared to our many net weigh scales. <u>Click on the video link</u> below to see the G-50-HC in action.

G-50-HC Scale shown optional Metal Detector Support (MD supplied by others), Reject Conveyor, Pendant Arm, Light Tower and Allen Bradley Controls

G-50-HC Customized for our customer to include Product Dust Shield, Reverse Carton Reject if metal detected, and Supply Hopper Extension